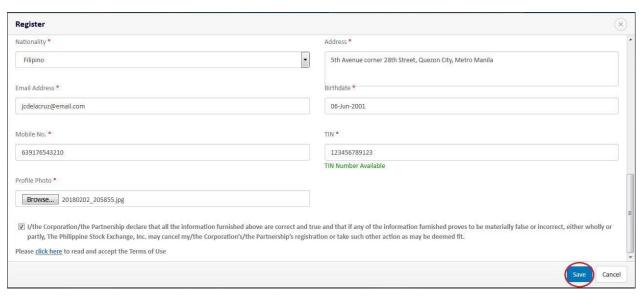

5. Tick off the checkbox and read and accept the terms of use.

| Register                                                                                                                                                                                                                                                                                                                                                                       | *                                                        | ) |
|--------------------------------------------------------------------------------------------------------------------------------------------------------------------------------------------------------------------------------------------------------------------------------------------------------------------------------------------------------------------------------|----------------------------------------------------------|---|
| Nationality *                                                                                                                                                                                                                                                                                                                                                                  | Address *                                                | ^ |
| Filipino                                                                                                                                                                                                                                                                                                                                                                       | 5th Avenue corner 28th Street, Quezon City, Metro Manila |   |
| Email Address *                                                                                                                                                                                                                                                                                                                                                                | Birthdate *                                              |   |
| jcdelacruz@email.com                                                                                                                                                                                                                                                                                                                                                           | 06-Jun-2001                                              |   |
| Mobile No. *                                                                                                                                                                                                                                                                                                                                                                   | TIN*                                                     |   |
| 639176543210                                                                                                                                                                                                                                                                                                                                                                   | 123456789123                                             |   |
|                                                                                                                                                                                                                                                                                                                                                                                | TIN Number Available                                     |   |
| Profile Photo *                                                                                                                                                                                                                                                                                                                                                                |                                                          |   |
| Browse 20180202_205855.jpg                                                                                                                                                                                                                                                                                                                                                     |                                                          |   |
| ▼ 1/the Corporation/the Partnership declare that all the information furnished above are correct and true and that if any of the information furnished proves to be materially false or incorrect, either wholly or partly, The Philippine Stock Exchange, Inc. may cancel my/the Corporation's/the Partnership's registration or take such other action as may be deemed fit. |                                                          |   |
| Please <u>click here</u> to read and accept the Terms of Use                                                                                                                                                                                                                                                                                                                   |                                                          | - |
|                                                                                                                                                                                                                                                                                                                                                                                | Save                                                     |   |

6. Click the "Save" button.

- 7. Verify your account by clicking the link sent to your email.
- 8. Wait for your selected Trading Participant to approve your PSE EASy registration.