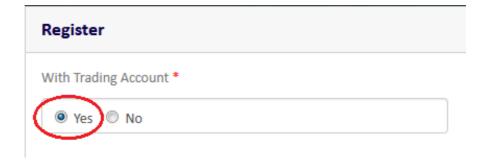

## Annex B: USER INVESTOR GUIDE FOR PSE EASY How to create a PSE EASy account?

1. Access PSE EASy through <a href="https://easy.pse.com.ph">https://easy.pse.com.ph</a>

2. Click the "REGISTER" button. Please note that only investors that have trading accounts with PSE Trading Participants will be allowed to proceed with the PSE EASy registration or account creation.