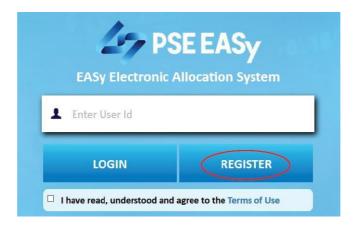

## Annex B: USER INVESTOR GUIDE FOR PSE EASY How to create a PSE EASy account?

1. Access PSE EASy through <a href="https://easy.pse.com.ph">https://easy.pse.com.ph</a>

2. Click the "REGISTER" button. Please note that only investors that have trading accounts with PSE Trading Participants will be allowed to proceed with the PSE EASy registration or account creation.