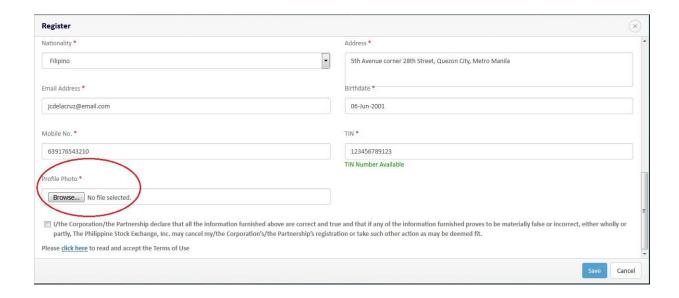

3. Select the Individual Investor Type and the Trading Participant.

4. Key in your details and attach your personal photo. Please make sure that your details are correct especially your TaxIdentification Number (TIN).

| Register             | $\otimes$                                                |
|----------------------|----------------------------------------------------------|
| First Name *         | Middle Name                                              |
| Juan                 | Carlos                                                   |
| Last Name *          | Telephone No.                                            |
| dela Cruz            | 6324567891                                               |
| Nationality *        | Address *                                                |
| Filipino             | 5th Avenue corner 28th Street, Quezon City, Metro Manila |
| Email Address *      | Birthdate *                                              |
| jcdelacruz@email.com | 06-Jun-2001                                              |
| Mobile No.*          | TIN*                                                     |
| 639176543210         | 123456789123                                             |
|                      | Save                                                     |