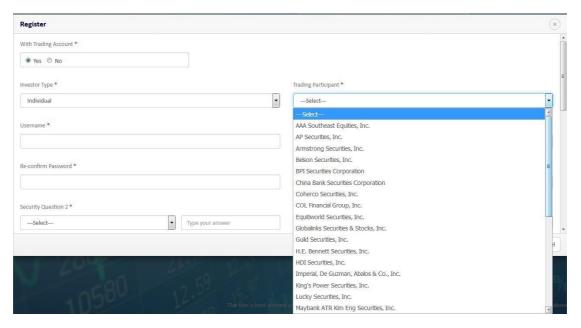

3. Select the Individual Investor Type and the Trading Participant.

4. Key in your details and attach your personal photo. Please make sure that your details are correct especially your TaxIdentification Number (TIN).