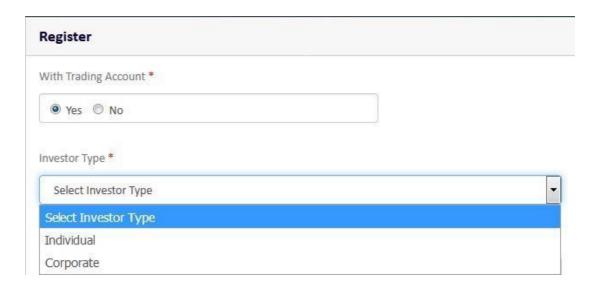

3. Select the Individual Investor Type and the Trading Participant.

4. Key in your details and attach your personal photo. Please make sure that your details are correct especially your TaxIdentification Number (TIN).